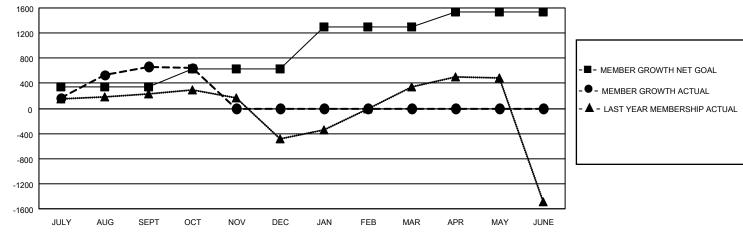

## GMT MONTHLY MEMBERSHIP PROGRESS REPORT

Multiple District 3233

Results as of: 10/31/2023

LOCATION: INDIA

| GIVIT. OF LIV |               |             |               |                       |                       |                         | GIVIT CA 6-1                                       |  |
|---------------|---------------|-------------|---------------|-----------------------|-----------------------|-------------------------|----------------------------------------------------|--|
|               | Clul          | os          |               | Members               |                       |                         |                                                    |  |
|               | RESULTS FO    | R 2023-2024 |               | RESULTS FOR 2023-2024 |                       |                         |                                                    |  |
| QUARTER       | NEW CLUB GOAL | NEW CLUBS   | DROPPED CLUBS | QUARTER MEMB          | ER GROWTH NET<br>GOAL | MEMBER GROWTH<br>ACTUAL | DROPPED<br>MEMBERS ACTUAl<br>(including transfers) |  |
| JULY/AUG/SEPT | 13            | 18          | 6             | JULY/AUG/SEPT         | 340                   | 1,500                   | 609                                                |  |
| OCT/NOV/DEC   | 0             | 0           | 3             | OCT/NOV/DEC           | 285                   | 64                      | 84                                                 |  |
| JAN/FEB/MAR   | 13            | 0           | 0             | JAN/FEB/MAR           | 670                   | 0                       | 0                                                  |  |
| APR/MAY/JUNE  | 6             | 0           | 0             | APR/MAY/JUNE          | 245                   | 0                       | 0                                                  |  |

## GOALS AND ACTUAL MEMBERS CUMULATIVE

| DROPPED CLUBS: 9 |     | 259 CLUBS OF 822 ADDED 1 OR MORE | GENDER DISTRIBUTION             |                 |       |
|------------------|-----|----------------------------------|---------------------------------|-----------------|-------|
|                  |     | NEW MEMBERS                      | MALE                            | 14,127 (68.48%) |       |
|                  |     |                                  | FEMALE                          | 6,502 (31.52%)  |       |
| DROPPED MEMBERS  |     |                                  |                                 |                 |       |
| DECEASED         | 12  | CLICK HERE FOR CUMULATIVE        | TOTAL FAMILY UNIT MEMBERS       |                 | 9,091 |
| CLUB CANCELLED   | 70  | MEMBERSHIP DATA                  | FAMILY MEMBERS PAYING HALF DUES |                 | 5,362 |
| OTHER            | 612 |                                  |                                 |                 |       |
| TOTAL            | 694 |                                  | 5020                            |                 |       |