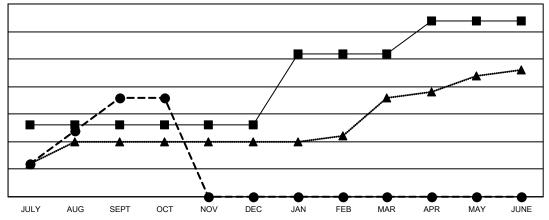

## GOALS AND ACTUAL NEW CLUBS CUMULATIVE

- CURRENT YEAR GOALS FOR NEW CLUBS

- ● - CURRENT YEAR ACTUAL NEW CLUBS

▲ - LAST YEAR ACTUAL NEW CLUBS